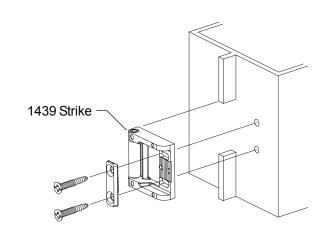

## 4 If using a 1439 strike, install wear strip. If not, go to step 5.

- A. Center wear strip on strike as shown.
- **B.** Mark and drill 1/8" dia. holes (4 places).
- **C.** Install wear strip with flat head drive rivets (4 places) from 1439 strike package.

# 1439 Strike Frame Preparation