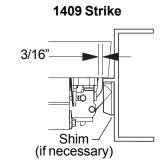

### 12 Adjust strike as needed.

#### Shim strike for 3/16" clearance to chassis