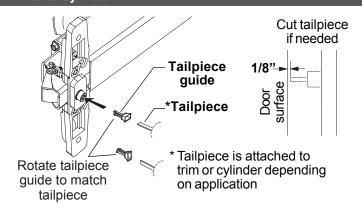

r wear strip on strike as shown.
- **B.** Mark and drill 1/8" dia. holes (4 places).
- **C.** Install wear strip with flat head drive rivets (4 places) from 1439 strike package.

### 5 Tape template to door and mark door.



Note: Line X-X is a reference line on the paper template used for trim and exit device alignment. Line X-X shown here should correspond to line X-X in the trim installation instructions

### 6 Prepare lock side of door for device and trim.



### 7 Measure to determine length to cut device.





#### Note

If 5/8" diameter wire access hole has been predrilled in door, cut device 5/16" from center of hole.

### 8 If necessary, cut device.

### Prepare device for cutting



### Cut device square



## 9 If using a cylinder with a tailpiece, prepare device and cylinder.



### 10 Attach center case to door.



### 11 Install hinge stile mounting bracket.

### Mark and prepare 2 mounting holes





### 12 Adjust strike as needed.

#### Shim strike for 3/16" clearance to chassis



### 299/299F/1606 Strike



### 13 Install strike support screw.





### **499F STRIKE INSTALLATION**



### **OPTIONAL EQUIPMENT**

### **CD (Cylinder Dogging) Option**





# 1439 Strike Frame Preparation



### 299/299F/1606 Strike

# **Template**





This page intentionally left blank