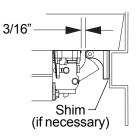

### 12 Adjust strike as needed.

#### Shim strike for 3/16" clearance to chassis