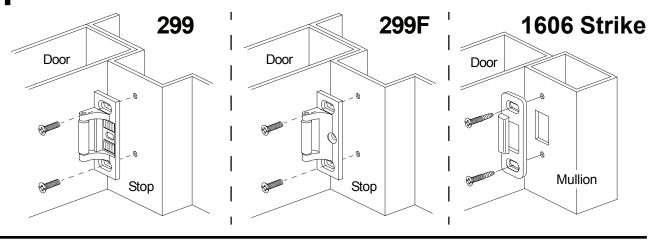

### 7 Measure to determine length to cut device.





#### Note

If 5/8" diameter wire access hole has been predrilled in door, cut device 5/16" from center of hole.

### 8 If necessary, cut device.

### Prepare device for cutting



### Cut device square



## 9 If using a cylinder with a tailpiece, prepare device and cylinder.



### 10 Attach center case to door.



### 11 Install hinge stile mounting bracket.

### Mark and prepare 2 mounting holes





### 12 Adjust strike as needed.

#### Shim strike for 3/16" clearance to chassis



### 299/299F/1606 Strike



### 13 Install strike support screw.





### **499F STRIKE INSTALLATION**



### **OPTIONAL EQUIPMENT**

### **CD (Cylinder Dogging) Option**





# 1439 Strike Frame Preparation



### 299/299F/1606 Strike

# **Template**





This page intentionally left blank