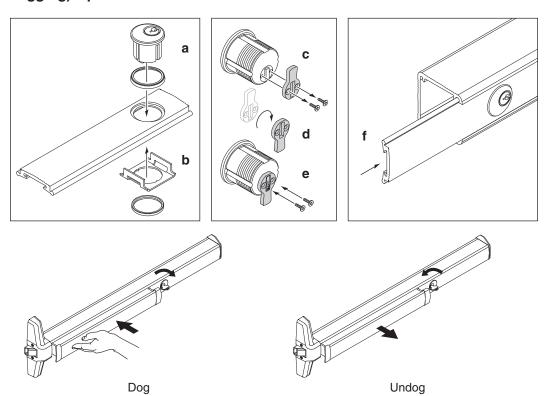

## 9 If using a cylinder with a tailpiece, prepare device and cylinder.

### 10 Attach center case to door.

### **CD (Cylinder Dogging) Option**