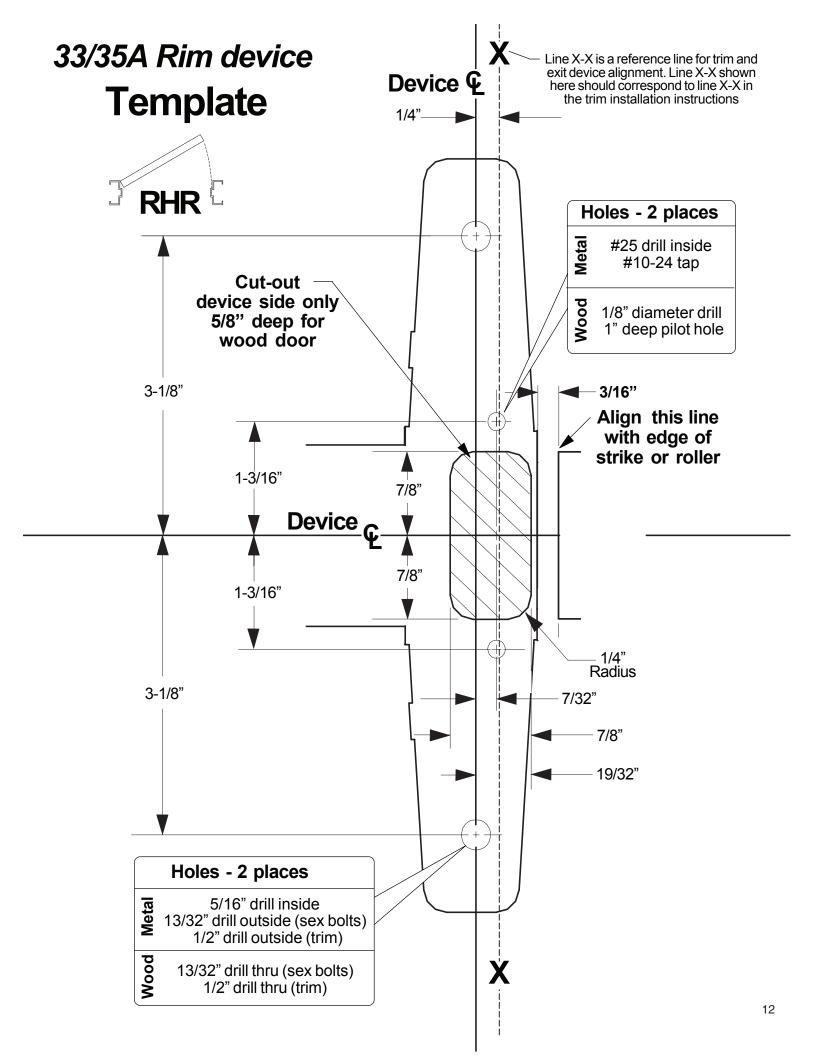

### 5 Tape template to door and mark door.

Note: Line X-X is a reference line on the paper template used for trim and exit device alignment. Line X-X shown here should correspond to line X-X in the trim installation instructions

### 6 Prepare lock side of door for device and trim.