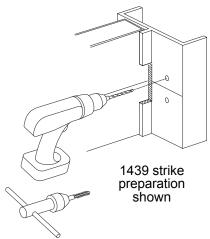

### 2 Prepare frame for strike using paper templates.

(i) See pages 8 through 12 for strike templates and frame preparation dimensions.

Wood 1/8" (3 mm) x 1" (25 mm) deep

(i) See "Screw Chart" on previous page for screw types and sizes.

# 1439 Strike Frame Preparation