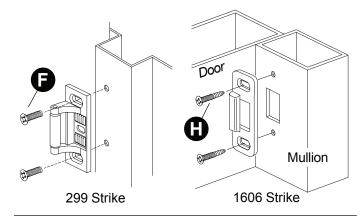

### 12 Adjust strike as needed.

#### Shim strike for 3/16" clearance to chassis

### 299/299F/1606 Strike

### 13 Install strike support screw.