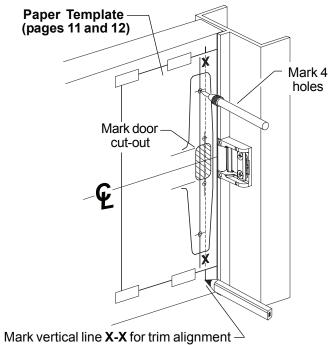

### 5 Tape template to door and mark door.

Note: Line X-X is a reference line on the paper template used for trim and exit device alignment. Line X-X shown here should correspond to line X-X in the trim installation instructions

### 6 Prepare lock side of door for device and trim.