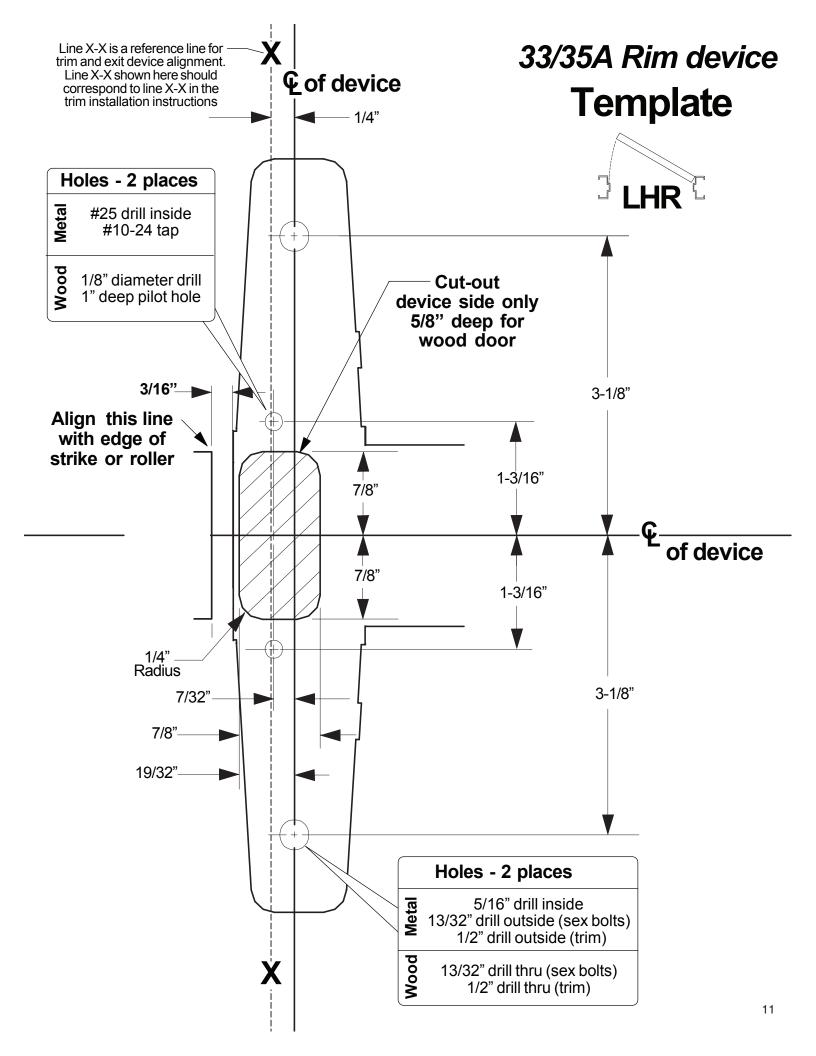

### 5 Tape template to door and mark door.

Note: Line X-X is a reference line on the paper template used for trim and exit device alignment. Line X-X shown here should correspond to line X-X in the trim installation instructions

### 6 Prepare lock side of door for device and trim.