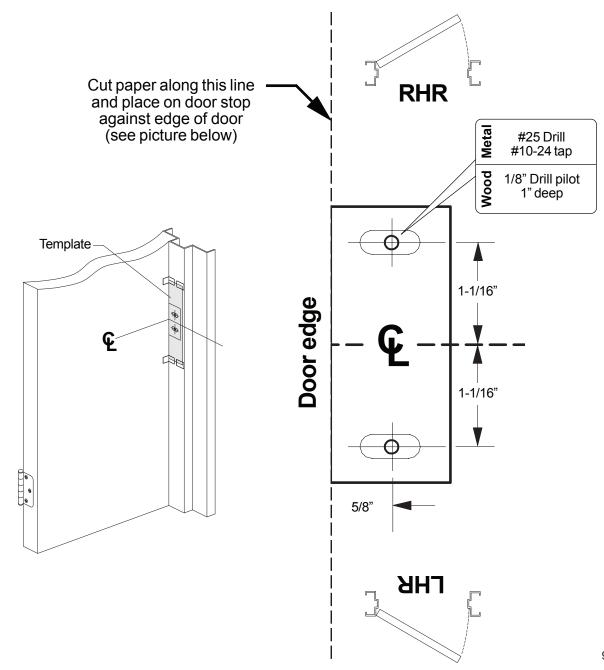

### 1 Draw horizontal device and strike center lines (♠).

 For double doors with a mullion and strike already installed, use existing strike center line.

### 2 Prepare frame for strike using paper templates.

(i) See pages 8 through 12 for strike templates and frame preparation dimensions.

Wood 1/8" (3 mm) x 1" (25 mm) deep

(i) See "Screw Chart" on previous page for screw types and sizes.

### 3 Install strike using two screws only at this time.

### 5 Tape template to door and mark door.

Note: Line X-X is a reference line on the paper template used for trim and exit device alignment. Line X-X shown here should correspond to line X-X in the trim installation instructions