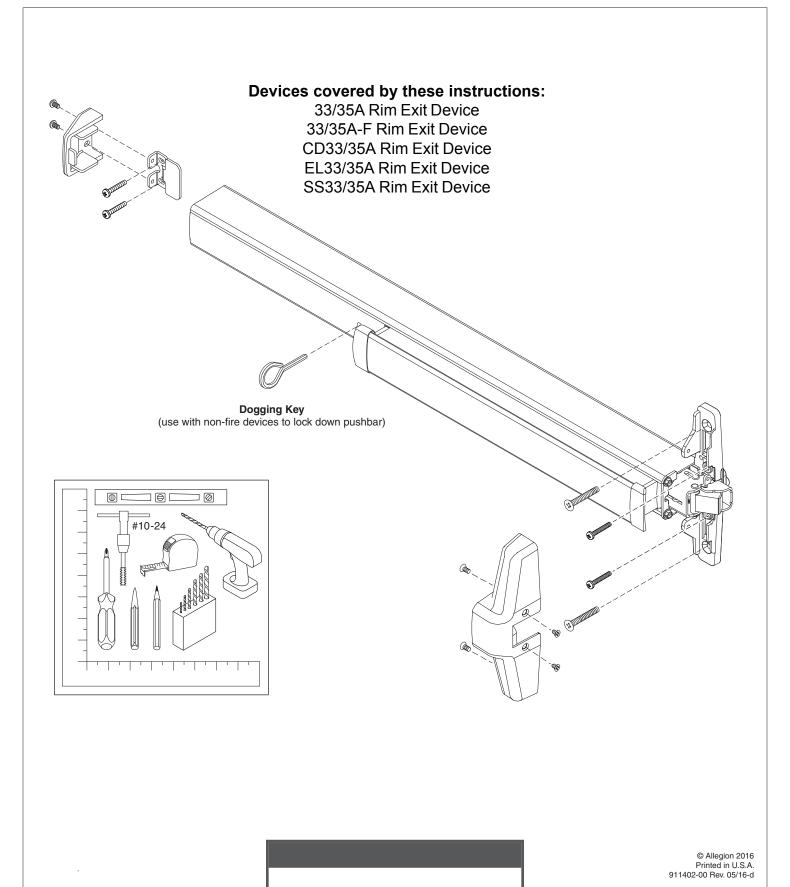

### 33/35A Series

### **VON DUPRIN**®

911402-00

Rim Exit Device Installation Instructions

### **SCREW CHART**

|          | Subassembly                                                                                                                                                                                                                                                                                                                                                                                                                                                                                                                                                                                                                                                                                                                                                                                                                                                                                                                                                                                                                                                                                                                                                                                                                                                                                                                                                                                                                                                                                                                                                                                                                                                                                                                                                                                                                                                                                                                                                                                                                                                                                                                    | Sci | rew                                        | Application                                 |
|----------|--------------------------------------------------------------------------------------------------------------------------------------------------------------------------------------------------------------------------------------------------------------------------------------------------------------------------------------------------------------------------------------------------------------------------------------------------------------------------------------------------------------------------------------------------------------------------------------------------------------------------------------------------------------------------------------------------------------------------------------------------------------------------------------------------------------------------------------------------------------------------------------------------------------------------------------------------------------------------------------------------------------------------------------------------------------------------------------------------------------------------------------------------------------------------------------------------------------------------------------------------------------------------------------------------------------------------------------------------------------------------------------------------------------------------------------------------------------------------------------------------------------------------------------------------------------------------------------------------------------------------------------------------------------------------------------------------------------------------------------------------------------------------------------------------------------------------------------------------------------------------------------------------------------------------------------------------------------------------------------------------------------------------------------------------------------------------------------------------------------------------------|-----|--------------------------------------------|---------------------------------------------|
| A        |                                                                                                                                                                                                                                                                                                                                                                                                                                                                                                                                                                                                                                                                                                                                                                                                                                                                                                                                                                                                                                                                                                                                                                                                                                                                                                                                                                                                                                                                                                                                                                                                                                                                                                                                                                                                                                                                                                                                                                                                                                                                                                                                |     | ½-20 x1" (25 mm)                           | Trim mount or sex bolts: 13/4" (44 mm) door |
|          |                                                                                                                                                                                                                                                                                                                                                                                                                                                                                                                                                                                                                                                                                                                                                                                                                                                                                                                                                                                                                                                                                                                                                                                                                                                                                                                                                                                                                                                                                                                                                                                                                                                                                                                                                                                                                                                                                                                                                                                                                                                                                                                                |     | ½-20 x 1-½" (38 mm)                        | 21/4" (57 mm) door                          |
| B        |                                                                                                                                                                                                                                                                                                                                                                                                                                                                                                                                                                                                                                                                                                                                                                                                                                                                                                                                                                                                                                                                                                                                                                                                                                                                                                                                                                                                                                                                                                                                                                                                                                                                                                                                                                                                                                                                                                                                                                                                                                                                                                                                |     | #10-24 x 1" (25 mm)                        | Metal door surface mount (Yellow)           |
|          |                                                                                                                                                                                                                                                                                                                                                                                                                                                                                                                                                                                                                                                                                                                                                                                                                                                                                                                                                                                                                                                                                                                                                                                                                                                                                                                                                                                                                                                                                                                                                                                                                                                                                                                                                                                                                                                                                                                                                                                                                                                                                                                                |     | #10 x 11/4" (32 mm) Wood screw             | Wood door surface mount                     |
| 0        |                                                                                                                                                                                                                                                                                                                                                                                                                                                                                                                                                                                                                                                                                                                                                                                                                                                                                                                                                                                                                                                                                                                                                                                                                                                                                                                                                                                                                                                                                                                                                                                                                                                                                                                                                                                                                                                                                                                                                                                                                                                                                                                                |     | #10-24 x ¾" (19 mm)                        | Surface mount or Sex bolts 1¾" (44 mm) door |
|          |                                                                                                                                                                                                                                                                                                                                                                                                                                                                                                                                                                                                                                                                                                                                                                                                                                                                                                                                                                                                                                                                                                                                                                                                                                                                                                                                                                                                                                                                                                                                                                                                                                                                                                                                                                                                                                                                                                                                                                                                                                                                                                                                |     | #10-24 x 11/8" (29 mm)                     | Sex bolts, 21/4" (57 mm) door               |
| D        |                                                                                                                                                                                                                                                                                                                                                                                                                                                                                                                                                                                                                                                                                                                                                                                                                                                                                                                                                                                                                                                                                                                                                                                                                                                                                                                                                                                                                                                                                                                                                                                                                                                                                                                                                                                                                                                                                                                                                                                                                                                                                                                                |     | #10-16 x %" (10 mm) Thread cutting         | End cap                                     |
| 3        |                                                                                                                                                                                                                                                                                                                                                                                                                                                                                                                                                                                                                                                                                                                                                                                                                                                                                                                                                                                                                                                                                                                                                                                                                                                                                                                                                                                                                                                                                                                                                                                                                                                                                                                                                                                                                                                                                                                                                                                                                                                                                                                                |     | #10-12 x 10-24 x 11/4" (32 mm) combination | Metal or wood frame                         |
| •        | ODDITION OF THE PARTY OF THE PA |     | #10-24 x ¾" (19 mm)                        | Metal frame                                 |
|          |                                                                                                                                                                                                                                                                                                                                                                                                                                                                                                                                                                                                                                                                                                                                                                                                                                                                                                                                                                                                                                                                                                                                                                                                                                                                                                                                                                                                                                                                                                                                                                                                                                                                                                                                                                                                                                                                                                                                                                                                                                                                                                                                |     | #10 x 11/2" (38 mm) Wood screw             | Wood frame                                  |
| <b>G</b> | Oran Oran Oran Oran Oran Oran Oran Oran                                                                                                                                                                                                                                                                                                                                                                                                                                                                                                                                                                                                                                                                                                                                                                                                                                                                                                                                                                                                                                                                                                                                                                                                                                                                                                                                                                                                                                                                                                                                                                                                                                                                                                                                                                                                                                                                                                                                                                                                                                                                                        |     | #10-24 x ¾" (19 mm)                        | Metal frame                                 |
|          |                                                                                                                                                                                                                                                                                                                                                                                                                                                                                                                                                                                                                                                                                                                                                                                                                                                                                                                                                                                                                                                                                                                                                                                                                                                                                                                                                                                                                                                                                                                                                                                                                                                                                                                                                                                                                                                                                                                                                                                                                                                                                                                                |     | #10 x 11/2" (38 mm) Wood screw             | Wood frame                                  |
| 0        |                                                                                                                                                                                                                                                                                                                                                                                                                                                                                                                                                                                                                                                                                                                                                                                                                                                                                                                                                                                                                                                                                                                                                                                                                                                                                                                                                                                                                                                                                                                                                                                                                                                                                                                                                                                                                                                                                                                                                                                                                                                                                                                                |     | #10-12 x 10-24 x 11/4" (32 mm) combination | Metal or wood frame                         |
| •        |                                                                                                                                                                                                                                                                                                                                                                                                                                                                                                                                                                                                                                                                                                                                                                                                                                                                                                                                                                                                                                                                                                                                                                                                                                                                                                                                                                                                                                                                                                                                                                                                                                                                                                                                                                                                                                                                                                                                                                                                                                                                                                                                |     | #8-18 x %" (10 mm) Thread cutting          | Center case cover                           |