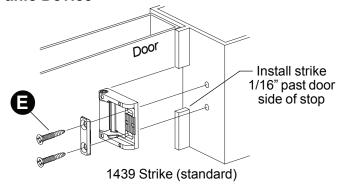

### 3 Install strike using two screws only at this time.

## 4 If using a 1439 strike, install wear strip. If not, go to step 5.

- A. Center wear strip on strike as shown.
- **B.** Mark and drill 1/8" dia. holes (4 places).
- **C.** Install wear strip with flat head drive rivets (4 places) from 1439 strike package.