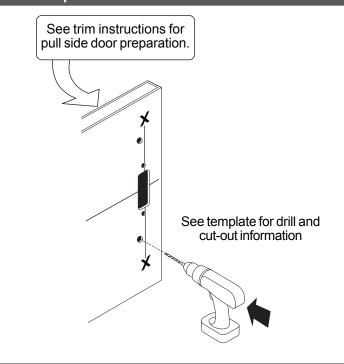

m) deep

(i) See "Screw Chart" on previous page for screw types and sizes.

### 3 Install strike using two screws only at this time.

### **Panic Device**





#### **Fire Rated Device**



i For 499F strike installation, see page 6.



499F Strike

## 4 If using a 1439 strike, install wear strip. If not, go to step 5.



- A. Center wear strip on strike as shown.
- **B.** Mark and drill 1/8" dia. holes (4 places).
- **C.** Install wear strip with flat head drive rivets (4 places) from 1439 strike package.

### 5 Tape template to door and mark door.



Note: Line X-X is a reference line on the paper template used for trim and exit device alignment. Line X-X shown here should correspond to line X-X in the trim installation instructions

### 6 Prepare lock side of door for device and trim.



### 7 Measure to determine length to cut device.





#### Note

If 5/8" diameter wire access hole has been predrilled in door, cut device 5/16" from center of hole.

### 8 If necessary, cut device.

### Prepare device for cutting



### Cut device square



## 9 If using a cylinder with a tailpiece, prepare device and cylinder.



### 10 Attach center case to door.



### 11 Install hinge stile mounting bracket.

### Mark and prepare 2 mounting holes





### 12 Adjust strike as needed.

#### Shim strike for 3/16" clearance to chassis



### 299/299F/1606 Strike



### 13 Install strike support screw.





### **499F STRIKE INSTALLATION**



### **OPTIONAL EQUIPMENT**

### **CD (Cylinder Dogging) Option**





# 1439 Strike Frame Preparation



### 299/299F/1606 Strike

# **Template**