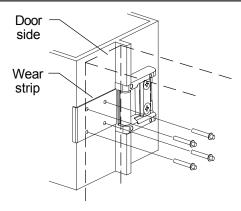

## 4 If using a 1439 strike, install wear strip. If not, go to step 5.

- A. Center wear strip on strike as shown.
- **B.** Mark and drill 1/8" dia. holes (4 places).
- **C.** Install wear strip with flat head drive rivets (4 places) from 1439 strike package.