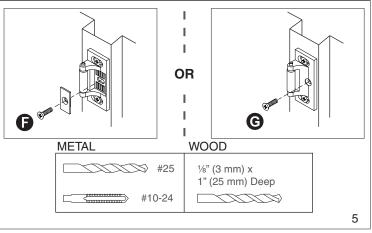

### **SCREW CHART**

|          | Subassembly                                                                                                                                                                                                                                                                                                                                                                                                                                                                                                                                                                                                                                                                                                                                                                                                                                                                                                                                                                                                                                                                                                                                                                                                                                                                                                                                                                                                                                                                                                                                                                                                                                                                                                                                                                                                                                                                                                                                                                                                                                                                                                                    | Sci | rew                                        | Application                                 |
|----------|--------------------------------------------------------------------------------------------------------------------------------------------------------------------------------------------------------------------------------------------------------------------------------------------------------------------------------------------------------------------------------------------------------------------------------------------------------------------------------------------------------------------------------------------------------------------------------------------------------------------------------------------------------------------------------------------------------------------------------------------------------------------------------------------------------------------------------------------------------------------------------------------------------------------------------------------------------------------------------------------------------------------------------------------------------------------------------------------------------------------------------------------------------------------------------------------------------------------------------------------------------------------------------------------------------------------------------------------------------------------------------------------------------------------------------------------------------------------------------------------------------------------------------------------------------------------------------------------------------------------------------------------------------------------------------------------------------------------------------------------------------------------------------------------------------------------------------------------------------------------------------------------------------------------------------------------------------------------------------------------------------------------------------------------------------------------------------------------------------------------------------|-----|--------------------------------------------|---------------------------------------------|
| A        |                                                                                                                                                                                                                                                                                                                                                                                                                                                                                                                                                                                                                                                                                                                                                                                                                                                                                                                                                                                                                                                                                                                                                                                                                                                                                                                                                                                                                                                                                                                                                                                                                                                                                                                                                                                                                                                                                                                                                                                                                                                                                                                                |     | ½-20 x1" (25 mm)                           | Trim mount or sex bolts: 13/4" (44 mm) door |
|          |                                                                                                                                                                                                                                                                                                                                                                                                                                                                                                                                                                                                                                                                                                                                                                                                                                                                                                                                                                                                                                                                                                                                                                                                                                                                                                                                                                                                                                                                                                                                                                                                                                                                                                                                                                                                                                                                                                                                                                                                                                                                                                                                |     | ½-20 x 1-½" (38 mm)                        | 21/4" (57 mm) door                          |
| B        |                                                                                                                                                                                                                                                                                                                                                                                                                                                                                                                                                                                                                                                                                                                                                                                                                                                                                                                                                                                                                                                                                                                                                                                                                                                                                                                                                                                                                                                                                                                                                                                                                                                                                                                                                                                                                                                                                                                                                                                                                                                                                                                                |     | #10-24 x 1" (25 mm)                        | Metal door surface mount (Yellow)           |
|          |                                                                                                                                                                                                                                                                                                                                                                                                                                                                                                                                                                                                                                                                                                                                                                                                                                                                                                                                                                                                                                                                                                                                                                                                                                                                                                                                                                                                                                                                                                                                                                                                                                                                                                                                                                                                                                                                                                                                                                                                                                                                                                                                |     | #10 x 11/4" (32 mm) Wood screw             | Wood door surface mount                     |
| 0        |                                                                                                                                                                                                                                                                                                                                                                                                                                                                                                                                                                                                                                                                                                                                                                                                                                                                                                                                                                                                                                                                                                                                                                                                                                                                                                                                                                                                                                                                                                                                                                                                                                                                                                                                                                                                                                                                                                                                                                                                                                                                                                                                |     | #10-24 x ¾" (19 mm)                        | Surface mount or Sex bolts 1¾" (44 mm) door |
|          |                                                                                                                                                                                                                                                                                                                                                                                                                                                                                                                                                                                                                                                                                                                                                                                                                                                                                                                                                                                                                                                                                                                                                                                                                                                                                                                                                                                                                                                                                                                                                                                                                                                                                                                                                                                                                                                                                                                                                                                                                                                                                                                                |     | #10-24 x 11/8" (29 mm)                     | Sex bolts, 21/4" (57 mm) door               |
| D        |                                                                                                                                                                                                                                                                                                                                                                                                                                                                                                                                                                                                                                                                                                                                                                                                                                                                                                                                                                                                                                                                                                                                                                                                                                                                                                                                                                                                                                                                                                                                                                                                                                                                                                                                                                                                                                                                                                                                                                                                                                                                                                                                |     | #10-16 x %" (10 mm) Thread cutting         | End cap                                     |
| 3        |                                                                                                                                                                                                                                                                                                                                                                                                                                                                                                                                                                                                                                                                                                                                                                                                                                                                                                                                                                                                                                                                                                                                                                                                                                                                                                                                                                                                                                                                                                                                                                                                                                                                                                                                                                                                                                                                                                                                                                                                                                                                                                                                |     | #10-12 x 10-24 x 11/4" (32 mm) combination | Metal or wood frame                         |
| •        | ODDITION OF THE PARTY OF THE PA |     | #10-24 x ¾" (19 mm)                        | Metal frame                                 |
|          |                                                                                                                                                                                                                                                                                                                                                                                                                                                                                                                                                                                                                                                                                                                                                                                                                                                                                                                                                                                                                                                                                                                                                                                                                                                                                                                                                                                                                                                                                                                                                                                                                                                                                                                                                                                                                                                                                                                                                                                                                                                                                                                                |     | #10 x 11/2" (38 mm) Wood screw             | Wood frame                                  |
| <b>G</b> | Oran Oran Oran Oran Oran Oran Oran Oran                                                                                                                                                                                                                                                                                                                                                                                                                                                                                                                                                                                                                                                                                                                                                                                                                                                                                                                                                                                                                                                                                                                                                                                                                                                                                                                                                                                                                                                                                                                                                                                                                                                                                                                                                                                                                                                                                                                                                                                                                                                                                        |     | #10-24 x ¾" (19 mm)                        | Metal frame                                 |
|          |                                                                                                                                                                                                                                                                                                                                                                                                                                                                                                                                                                                                                                                                                                                                                                                                                                                                                                                                                                                                                                                                                                                                                                                                                                                                                                                                                                                                                                                                                                                                                                                                                                                                                                                                                                                                                                                                                                                                                                                                                                                                                                                                |     | #10 x 11/2" (38 mm) Wood screw             | Wood frame                                  |
| 0        |                                                                                                                                                                                                                                                                                                                                                                                                                                                                                                                                                                                                                                                                                                                                                                                                                                                                                                                                                                                                                                                                                                                                                                                                                                                                                                                                                                                                                                                                                                                                                                                                                                                                                                                                                                                                                                                                                                                                                                                                                                                                                                                                |     | #10-12 x 10-24 x 11/4" (32 mm) combination | Metal or wood frame                         |
| •        |                                                                                                                                                                                                                                                                                                                                                                                                                                                                                                                                                                                                                                                                                                                                                                                                                                                                                                                                                                                                                                                                                                                                                                                                                                                                                                                                                                                                                                                                                                                                                                                                                                                                                                                                                                                                                                                                                                                                                                                                                                                                                                                                |     | #8-18 x %" (10 mm) Thread cutting          | Center case cover                           |

### 2 Prepare frame for strike using paper templates.

(i) See pages 8 through 12 for strike templates and frame preparation dimensions.

Wood 1/8" (3 mm) x 1" (25 mm) deep

(i) See "Screw Chart" on previous page for screw types and sizes.