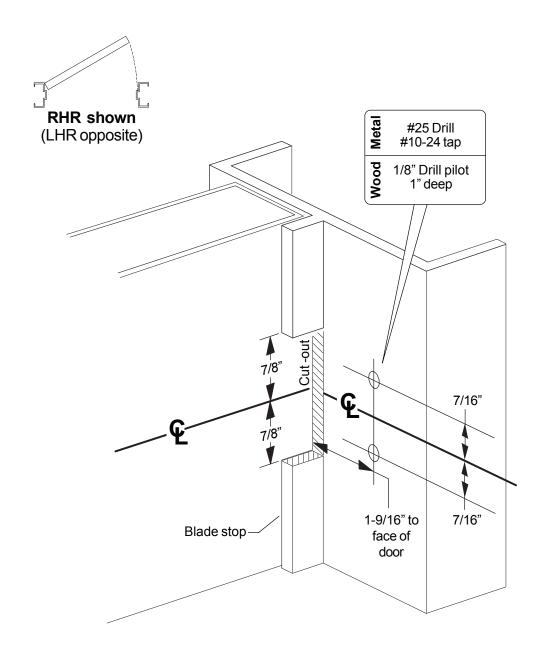

### 2 Prepare frame for strike using paper templates.

(i) See pages 8 through 12 for strike templates and frame preparation dimensions.

Wood 1/8" (3 mm) x 1" (25 mm) deep

(i) See "Screw Chart" on previous page for screw types and sizes.

# 1439 Strike Frame Preparation