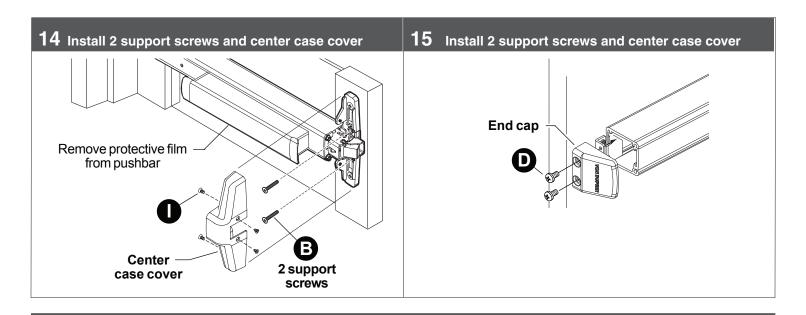

### 10 Attach center case to door.

### 11 Install hinge stile mounting bracket.

### Mark and prepare 2 mounting holes