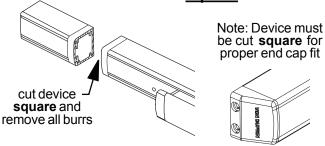

### 8 If necessary, cut device.

### Prepare device for cutting

### Cut device square