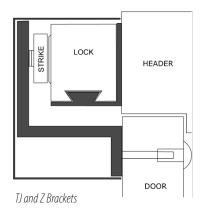

### **Z BRACKETS AND TOP JAMB (TJ) BRACKETS**

- Use on in-swing doors
- Use Z bracket with face mount maglocks
- Use Top Jamb bracket with bracket mounted maglocks
- Dress covers in clear anodized, black anodized or satin stainless