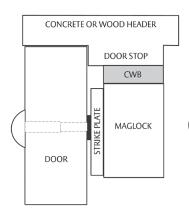

# CONCRETE/WOOD BRACKET (CWB)

- For concrete filled metal frames and wood frames
- Easier to install than blind nuts
- Heavy duty wood and metal fasteners included
- Available for M32, M62 and M82 only