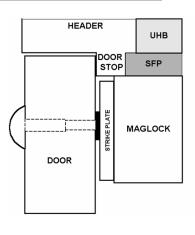

## HEADER EXTENSION BRACKET (HEB)

- 90 degree angle brackets
- Extends narrow headers to permit maglock mounting

Sample Stop Filler Plate (SFP) and Concrete/Wood Bracket (CWB) combination Sample Stop Filler
Plate (SFP) and Universal
Header Bracket (UHB)
combination

# UNIVERSAL HEADER BRACKET (UHB)

- Extends the header 1" to 1-1/2" to create enough header to mount the magnet
- Provides concealed wiring chamber

### **STOP FILLER PLATES (SFP)**

- · For steel and wood frames
- Fills or extends a door stop
- Available in 1/4", 3/8", 1/2"
   and 5/8" thicknesses