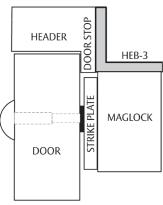

## HEADER EXTENSION BRACKET (HEB)

- 90 degree angle brackets
- Extends narrow headers to permit maglock mounting

Sample Stop Filler Plate (SFP) and Concrete/Wood Bracket (CWB) combination Sample Stop Filler
Plate (SFP) and Universal
Header Bracket (UHB)
combination