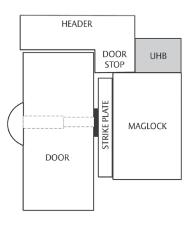

# UNIVERSAL HEADER BRACKET (UHB)

- Extends the header 1" to 1-1/2" to create enough header to mount the magnet
- Provides concealed wiring chamber

## HEADER EXTENSION BRACKET (HEB)

- 90 degree angle brackets
- Extends narrow headers to permit maglock mounting

Sample Stop Filler Plate (SFP) and Concrete/Wood Bracket (CWB) combination Sample Stop Filler
Plate (SFP) and Universal
Header Bracket (UHB)
combination