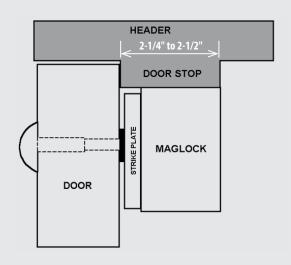

## MAGNECTIC LOCK MOUNTING ACCESSORIES

Electromagnetic locks (maglocks) can be installed on various frames and doors using accessory pieces. To figure out what you need for a maglock install, first measure the door stop. Most maglocks require 2-1/4" to 2-1/2" of flat mounting space for the mounting bracket or direct mount. You may need one or more accessories if the door stop is less than 2-1/2".