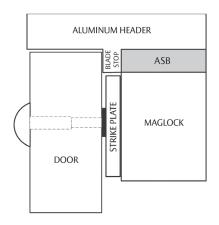

# ALUMINUM SHIM BRACKETS (ASB)

- For aluminum doors
- Used when the blade stop requires the maglock to be lowered
- Available for M32, M62 and M82 only