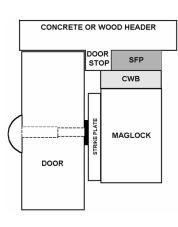

## HEADER EXTENSION BRACKET (HEB)

- 90 degree angle brackets
- Extends narrow headers to permit maglock mounting

Sample Stop Filler Plate (SFP) and Concrete/Wood Bracket (CWB) combination Sample Stop Filler
Plate (SFP) and Universal
Header Bracket (UHB)
combination

### **STOP FILLER PLATES (SFP)**

- · For steel and wood frames
- Fills or extends a door stop
- Available in 1/4", 3/8", 1/2"
   and 5/8" thicknesses

# CONCRETE/WOOD BRACKET (CWB)

- For concrete filled metal frames and wood frames
- Easier to install than blind nuts
- Heavy duty wood and metal fasteners included
- Available for M32, M62 and M82 only