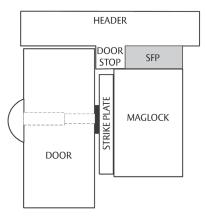

### **STOP FILLER PLATES (SFP)**

- · For steel and wood frames
- Fills or extends a door stop
- Available in 1/4", 3/8", 1/2"
   and 5/8" thicknesses