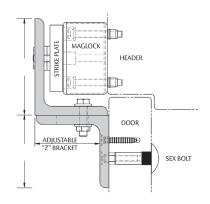

led metal frames and wood frames
- Easier to install than blind nuts
- Heavy duty wood and metal fasteners included
- Available for M32, M62 and M82 only

## HEADER EXTENSION BRACKET (HEB)

- 90 degree angle brackets
- Extends narrow headers to permit maglock mounting

Sample Stop Filler Plate (SFP) and Concrete/Wood Bracket (CWB) combination Sample Stop Filler
Plate (SFP) and Universal
Header Bracket (UHB)
combination

Accessories are available in clear aluminum or black anodized finish. Verify length of magnetic lock before ordering mounting accessories.



### **Z BRACKETS AND TOP JAMB (TJ) BRACKETS**

- Use on in-swing doors
- Use Z bracket with face mount maglocks
- Use Top Jamb bracket with bracket mounted maglocks
- Dress covers in clear anodized, black anodized or satin stainless