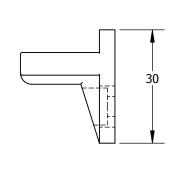

HAGER RESERVES THE RIGHT TO MAKE DESIGN CHANGES WITHOUT NOTICE. CALL HAGER ENGINEERING AT 1-800-325-9995 FOR THE LATEST REVISION DATE OF TEMPLATE.

PRIMARY DIMENSIONS SHOWN IN MILLIMETERS, DO NOT SCALE DRAWING DIMENSIONS IN [] ARE INCHES.

4200S TOP LATCH STRIKE BAG

SCALE:1:1 WEIGHT: 74.64 SHEET 1 OF 1