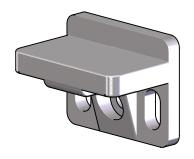

| REV. | DESCRIPTION | DATE | APPROVED |
|------|-------------|------|----------|







Note: All contents sealed in Polybag.

| BAG CONTENTS                                 |     |  |
|----------------------------------------------|-----|--|
| DESCRIPTION                                  | QTY |  |
| TOP LATCH STRIKE                             | 1   |  |
| M5-0.8x12mm FLAT PHILLIPS HEAD MACHINE SCREW | 9   |  |
| M5X25mm FLAT PHILLIPS HEAD WOOD SCREW        | 9   |  |



HAGER RESERVES THE RIGHT TO MAKE DESIGN CHANGES WITHOUT NOTICE. CALL HAGER ENGINEERING AT 1-800-325-9995 FOR THE LATEST REVISION DATE OF TEMPLATE.

PRIMARY DIMENSIONS SHOWN IN MILLIMETERS, DO NOT SCALE DRAWING DIMENSIONS IN [] ARE INCHES.

4200S TOP LATCH STRIKE BAG

SCALE:1:1 WEIGHT: 74.64 SHEET 1 OF 1