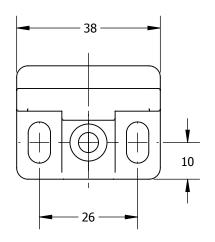

HAGER RESERVES THE RIGHT TO MAKE DESIGN CHANGES WITHOUT NOTICE. CALL HAGER ENGINEERING AT 1-800-325-9995 FOR THE LATEST REVISION DATE OF TEMPLATE.

PRIMARY DIMENSIONS SHOWN IN MILLIMETERS, DO NOT SCALE DRAWING DIMENSIONS IN [] ARE INCHES.

4200S TOP LATCH STRIKE BAG

SCALE:1:1 WEIGHT: 74.64 SHEET 1 OF 1