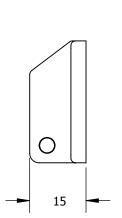

HAGER RESERVES THE RIGHT TO MAKE DESIGN CHANGES WITHOUT NOTICE. CALL HAGER ENGINEERING AT 1-800-325-9995 FOR THE LATEST REVISION DATE OF TEMPLATE.

PRIMARY DIMENSIONS SHOWN IN MILLIMETERS, DO NOT SCALE DRAWING DIMENSIONS IN [] ARE INCHES.

DRAWN 11/21/2013 ENG. APPR. MATERIAL STAINLESS STEEL Q.A. TOLERANCES: FINISH FRACTIONAL: ±0.031" ANGULAR: MACH: ± 1° BEND: ±1°

TWO PLACE DECIMAL: ±0.01"
THREE PLACE DECIMAL: ±0.004"

4200R DOOR STRIKE BAG