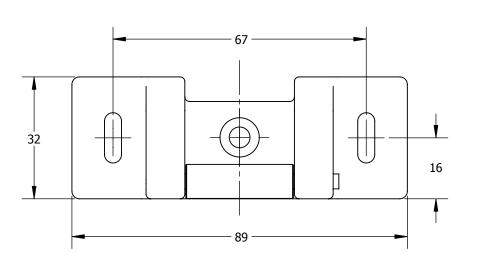

HAGER RESERVES THE RIGHT TO MAKE DESIGN CHANGES WITHOUT NOTICE. CALL HAGER ENGINEERING AT 1-800-325-9995 FOR THE LATEST REVISION DATE OF TEMPLATE.

PRIMARY DIMENSIONS SHOWN IN MILLIMETERS, DO NOT SCALE DRAWING DIMENSIONS IN [] ARE INCHES.

DRAWN 11/21/2013 ENG. APPR. MATERIAL STAINLESS STEEL Q.A. TOLERANCES: FINISH FRACTIONAL: ±0.031" ANGULAR: MACH: ± 1° BEND: ±1°

TWO PLACE DECIMAL: ±0.01"
THREE PLACE DECIMAL: ±0.004"

4200R DOOR STRIKE BAG